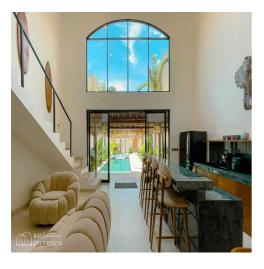

The living area features high ceilings and large arched windows that flood the space with natural light. The kitchen is equipped with sleek black marble countertops, wooden cabinetry, and a stylish bar with comfortable high stools. The lounge area includes plush, rounded sofas that add a cozy yet sophisticated touch. The master bedroom is designed for relaxation, featuring floor-to-ceiling windows that provide a breathtaking view of the lush surroundings. The room is adorned with natural wood furnishings, soft-toned textiles, and elegant decor, creating a serene retreat.