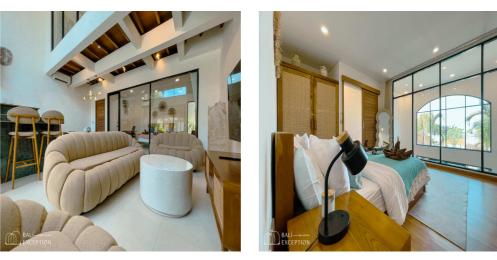

The living area features high ceilings and large arched windows that flood the space with natural light. The kitchen is equipped with sleek black marble countertops, wooden cabinetry, and a stylish bar with comfortable high stools. The lounge area includes plush, rounded sofas that add a cozy yet sophisticated touch. The master bedroom is designed for relaxation, featuring floor-to-ceiling windows that provide a breathtaking view of the lush surroundings. The room is adorned with natural wood furnishings, soft-toned textiles, and elegant decor, creating a serene retreat.