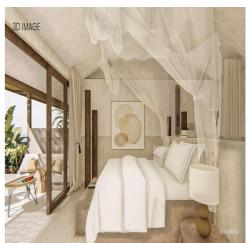

### Villa Highlights

**Contemporary Tropical Design:** Boasting a contemporary tropical design with wood accents, this villa sprawls across 250-380 square meters of land, with a spacious 246 square meter build. It features 3 bedrooms, 3 bathrooms, a cozy living room, a well-appointed kitchen, and an elegant dining area.