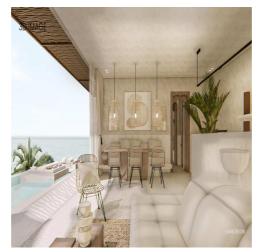

### Villa Highlights

**Contemporary Tropical Design:** Boasting a contemporary tropical design with wood accents, this villa sprawls across 250-380 square meters of land, with a spacious 246 square meter build. It features 3 bedrooms, 3 bathrooms, a cozy living room, a well-appointed kitchen, and an elegant dining area.

**The Ocean View:** Experience breathtaking ocean views from your private sunken living room and swimming pool, making this villa a true slice of paradise.