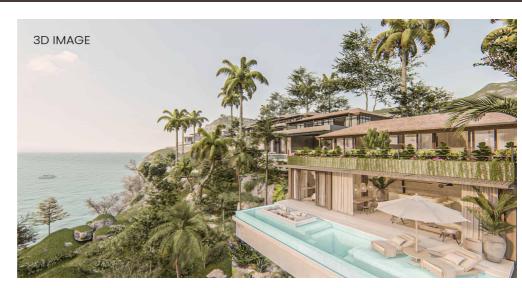

### Villa Highlights

**Contemporary Tropical Design:** Boasting a contemporary tropical design with wood accents, this villa sprawls across 250-380 square meters of land, with a spacious 246 square meter build. It features 3 bedrooms, 3 bathrooms, a cozy living room, a well-appointed kitchen, and an elegant dining area.

**Stunning Ocean Views:** The crown jewel of this property is undoubtedly its magnificent swimming pool, complemented by a sunken living room that affords awe-inspiring ocean views, making it the perfect retreat for relaxation and entertainment.

**Prime Location:** Located just minutes from the beach, this villa offers both convenience and tranquility, making it a perfect investment in a highly sought-after area.

**The Ocean View:** Experience breathtaking ocean views from your private sunken living room and swimming pool, making this villa a true slice of paradise.