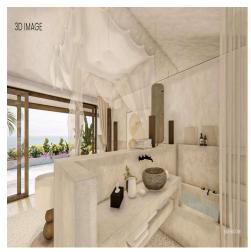

### Villa Highlights

**Contemporary Tropical Design:** Boasting a contemporary tropical design with wood accents, this villa sprawls across 250-380 square meters of land, with a spacious 246 square meter build. It features 3 bedrooms, 3 bathrooms, a cozy living room, a well-appointed kitchen, and an elegant dining area.