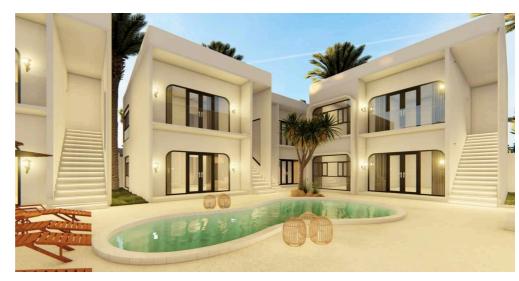

### **Key Features Include:**

**Prime Location:** Only a 10-minute walk to Padang-Padang Beach, with trendy cafes and restaurants nearby.

**Modern Tropical Design:** Semi-furnished apartment offering 55 square meters of elegant living space.

**Shared Amenities:** Access to a shared swimming pool, perfect for relaxation and leisure.

Don't miss the opportunity to own a piece of paradise in one of Uluwatu's most desirable locations. Contact us today to secure this dream apartment!