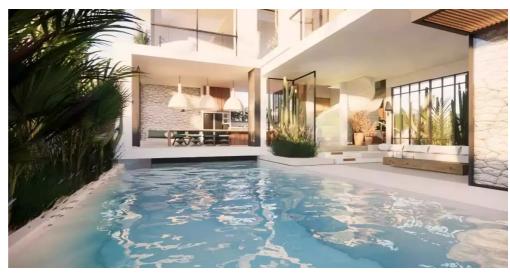

## **Features**

Property ID BE-179 Bathrooms 4

Price \$795,000 Leasehold 30 years

Land Area 290 sqm

Property Size 205 sqm

Bedrooms 3

This off-plan villa is strategically located in Bali's fastest growing area, 500 meters from Pererenan and Pantai Lima beach and within walking distance to trendy restaurants and cafes (Honey, Touché, Baked). Located in a quiet residential area, the villa offers a beautiful view of the rice fields. This villa has been thought and designed by a famous designer here in Bali, and privileged the comfort, modern aspect, as well as the quality of the used materials. It is built on a plot of 290 sqm, and 205 sqm of building. The very spacious living area is enclosed, and offers a space of absolute tranquility. Outside, a large pool surrounded by plants and greenery immerses you in the Balinese universe. A large kitchen with a central island, fully equipped, is built with quality materials, and a modern design. This property includes 3 bedrooms with private bathrooms, for even more comfort and privacy. Great family home or as an excellent investment with guaranteed good returns in the most sought after area of Bali. **WE LOVE** The architecture's lines The amazing environnement The large swimming pool