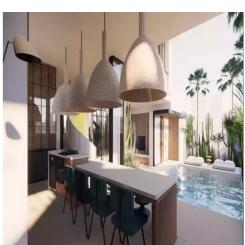

## **Features**

Property ID BE-179 Bathrooms 4

Price \$795,000 Leasehold 30 years

Land Area 290 sqm

Property Size 205 sqm

Bedrooms 3

This off-plan villa is strategically located in Bali's fastest growing area, 500 meters from Pererenan and Pantai Lima beach and within walking distance to trendy restaurants and cafes (Honey, Touché, Baked). Located in a quiet residential area, the villa offers a beautiful view of the rice fields. This villa has been thought and designed by a famous designer here in Bali, and privileged the comfort, modern aspect, as well as the quality of the used materials. It is built on a plot of 290 sqm, and 205 sqm of building. The very spacious living area is enclosed, and offers a space of absolute tranquility. Outside, a large pool surrounded by plants and greenery immerses you in the Balinese universe. A large kitchen with a central island, fully equipped, is built with quality materials, and a modern design. This property includes 3 bedrooms with private bathrooms, for even more comfort and privacy. Great family home or as an excellent investment with guaranteed good returns in the most sought after area of Bali. **WE LOVE** The architecture's lines The amazing environnement The large swimming pool