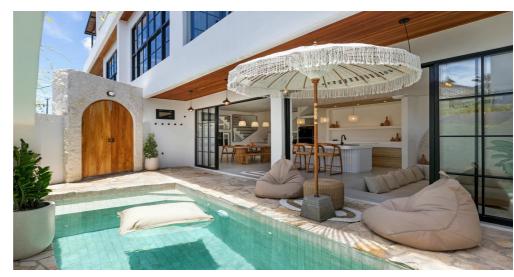

### **Property Features**

- •Three Spacious Bedrooms: This three-story modern villa features three large bedrooms and three bathrooms, offering ample space for comfort and convenience.
- •Bright Living Area: Enjoy a tranquil and bright living room that can be closed off for privacy.
- •Private Pool: Step outside to your private pool, perfect for soaking up the sun.
- •Stunning Views: From the upstairs balcony, take in breathtaking views of the rice paddies and a glimpse of the ocean.

## Why Invest in This Property?

- •Scenic Views: Enjoy views of the rice paddies and ocean.
- •Modern Design: Fully furnished with a modern and cozy design.
- •Prime Location: Located close to the beach in a vibrant and cosmopolitan area.