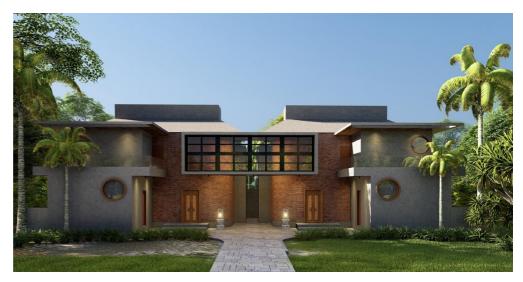

Located in the Bingin area, this off plan project villa is strategically positioned at only 5 min to Dreamland Beach and 7 min to Bingin beach, as close proximity to cafes and restaurants, making it an optimal location for easy access. Moreover, it's an excellent choice for surfers as the famous Bingin Beach and Padang Padang Beach are conveniently located nearby.

With a 767 sqm plot and a 201 sqm building size, this villa will boasts a delightful blend of modern, contemporary, and Japanese design elements that produce a unique and comfortable ambiance. The villa offer 3 bedrooms and 4 bathrooms, along with a cozy living room and an open bar kitchen that overlooks the swimming pool – perfect for spending time with family or friends. One of the villa's standout features is the abundance of windows that allow natural light to flood the interior spaces. Additionally, the outdoor area boasts a stunning and expansive swimming pool, further enhancing the villa's charm.