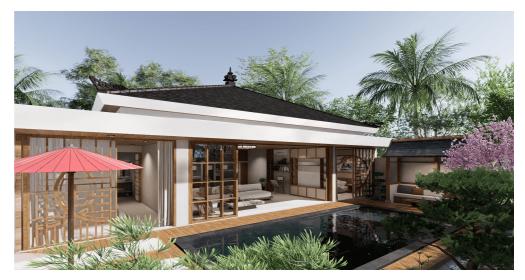

Set on approximately 160-215 sqm of land, this fully furnished villa showcases traditional Japanese design with elegant wooden accents across two stories. It features a fully equipped kitchen, a traditional Japanese dining table, and a cozy living room that seamlessly connects to the outdoor area. The villa offers two bedrooms each complete with its own ensuite bathroom, ensuring both comfort and privacy for every guest.

The outdoor area features a private swimming pool with a wooden deck. Lounge chairs and a cabana are perfectly positioned beside the pool, creating an ideal space for relaxation.

This unique Japanese design villa is an amazing opportunity for you, contact us to get more information!