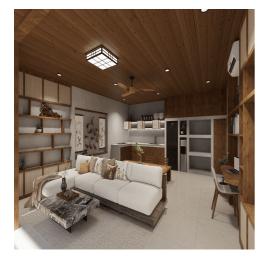

Set on approximately 160-215 sqm of land, this fully furnished villa showcases traditional Japanese design with elegant wooden accents across two stories. It features a fully equipped kitchen, a traditional Japanese dining table, and a cozy living room that seamlessly connects to the outdoor area. The villa offers two bedrooms each complete with its own ensuite bathroom, ensuring both comfort and privacy for every guest.