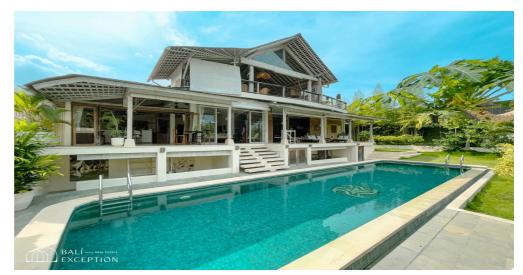

This stunning villa is located in Batu Bolong, one of Bali's most sought-after areas. Its strategic location is surrounded by popular cafes, restaurants, and just steps away from some of the best entertainment spots in Canggu. **\*\*The villa's unique design is its main attraction.\*\*** Built using **\***Java Teak Wood\* sourced from a 19th-century railway station, the structure was carefully dismantled, transported, and masterfully reconstructed in Batu Bolong. Set on a **\*\***700 m<sup>2</sup> land\*\* with a **\*\***450 m<sup>2</sup> build size**\*\***This villa seamlessly combines traditional Balinese authenticity with modern touches. **\*\*Villa specifications:\*\*** – 5 bedrooms + 1 mezzanine – 5.5 bathrooms – Spacious living room – Elegant kitchen and dining area **\*\*Highlight:\*\*** The villa features a beautiful swimming pool and garden, making it a perfect choice for property investment in Bali. Whether for rental purposes or as a private residence, this property offers high potential for future value growth. Experience living in an authentic villa with modern comforts, and enjoy everything Batu Bolong has to offer! **WE LOVE** The Java Teak Wood\* sourced from a 19th-century railway station design The prime location The good investment **KEY INFORMATION** Leasehold 19 years Price : USD 690,000