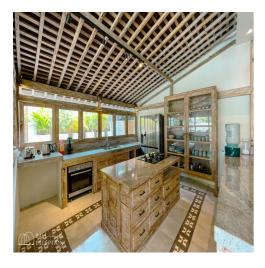

This stunning villa is located in Batu Bolong, one of Bali's most sought-after areas. Its strategic location is surrounded by popular cafes, restaurants, and just steps away from some of the best entertainment spots in Canggu. **\*\*The villa's unique design is its main attraction.\*\*** Built using **\***Java Teak Wood\* sourced from a 19th-century railway station, the structure was carefully dismantled, transported, and masterfully reconstructed in Batu Bolong. Set on a **\*\***700 m<sup>2</sup> land\*\* with a **\*\***450 m<sup>2</sup> build size**\*\***This villa seamlessly combines traditional Balinese authenticity with modern touches. **\*\*Villa specifications:\*\*** – 5 bedrooms + 1 mezzanine – 5.5 bathrooms – Spacious living room – Elegant kitchen and dining area **\*\*Highlight:\*\*** The villa features a beautiful swimming pool and garden, making it a perfect choice for property investment in Bali. Whether for rental purposes or as a private residence, this property offers high potential for future value growth. Experience living in an authentic villa with modern comforts, and enjoy everything Batu Bolong has to offer! **WE LOVE** The Java Teak Wood\* sourced from a 19th-century railway station design The prime location The good investment **KEY INFORMATION** Leasehold 19 years Price : USD 690,000