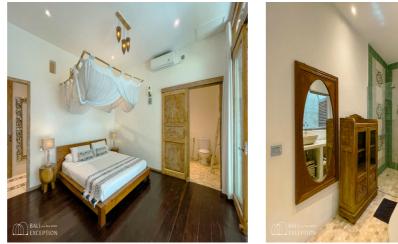

This stunning villa is located in Batu Bolong, one of Bali's most sought-after areas. Its strategic location is surrounded by popular cafes, restaurants, and just steps away from some of the best entertainment spots in Canggu. **\*\*The villa's unique design is its main attraction.\*\*** Built using **\***Java Teak Wood\* sourced from a 19th-century railway station, the structure was carefully dismantled, transported, and masterfully reconstructed in Batu Bolong. Set on a **\*\***700 m<sup>2</sup> land\*\* with a **\*\***450 m<sup>2</sup> build size**\*\***This villa seamlessly combines traditional Balinese authenticity with modern touches. **\*\*Villa specifications:\*\*** – 5 bedrooms + 1 mezzanine – 5.5 bathrooms – Spacious living room – Elegant kitchen and dining area **\*\*Highlight:\*\*** The villa features a beautiful swimming pool and garden, making it a perfect choice for property investment in Bali. Whether for rental purposes or as a private residence, this property offers high potential for future value growth. Experience living in an authentic villa with modern comforts, and enjoy everything Batu Bolong has to offer! **WE LOVE** The Java Teak Wood\* sourced from a 19th-century railway station design The prime location The good investment **KEY INFORMATION** Leasehold 19 years Price : USD 690,000