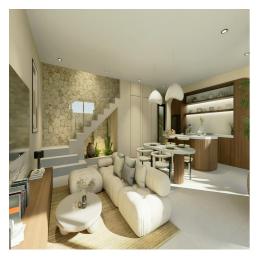

These fully furnished villas feature a tropical modern design with three spacious storeys. The interior blends elegance and simplicity, highlighted by large windows that flood the space with natural light. The kitchen and dining area are seamlessly connected, creating an open and inviting atmosphere. The living room offers beautiful outdoor views, perfect for relaxing or entertaining. On the second floor, you'll find two bedrooms, each with its own en-suite bathroom for added comfort and privacy.