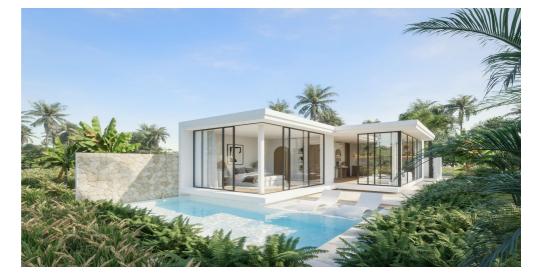

Nestled in the idyllic area of Seseh, this stunning villa just 100 meters from the beach the location offers a serene environment while being only 10 minutes from Canggu and Pererenan.

The villa features a spacious bedroom with an ensuite bathroom, accentuated by floor-to-ceiling windows that frame the stunning surroundings. Fully furnished with premium furnishings, it offers a cozy living area and a fully equipped kitchen seamlessly connected to the dining area. Enjoy picturesque rice field views from both the bedroom and living space, creating a serene and inviting ambiance.

Outside, a 20 sqm pool invites you for a refreshing swim, while the lounge chairs offer a unique spot to unwind and soak in stunning sunset views. The property also provides convenient parking, ensuring ease and accessibility for both residents and their guests.