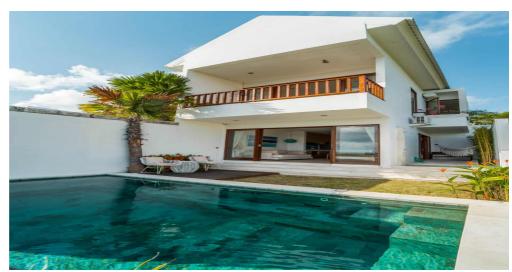

# **Features**

Property ID BE-1194 Bathrooms 1.5

Price \$232,532 Leasehold 21.5 years

Land Area 100 sqm

Property Size 180 sqm

Bedrooms 1

Discover the coastal beauty of Pecatu, Uluwatu, where this stunning 1-bedroom villa offers both tranquility and convenience. Ideally situated within Labuan Sait area, it is located 9 minutes drive to the famous pristine Padang-Padang and Bingin Beach, definitely a prime location for beach lovers. This villa boasts a mesmerizing cliffside location, providing the guests with an ocean view. It spans 100 sqm of land with a spacious 180 sqm build. Its cozy living spaces with modern design adds a tropical touch, infusing timeless elegance with modern comfort. With a prime Uluwatu location, easy beach access, and the beauty of modern tropical style, this villa promises an unforgettable coastal escape. Contact us now for more information!