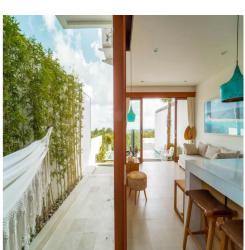

# **Features**

Property ID BE-1194 Bathrooms 1.5

Price \$232,532 Leasehold 21.5 years

Land Area 100 sqm

Property Size 180 sqm

Bedrooms 1

Discover the coastal beauty of Pecatu, Uluwatu, where this stunning 1-bedroom villa offers both tranquility and convenience. Ideally situated within Labuan Sait area, it is located 9 minutes drive to the famous pristine Padang-Padang and Bingin Beach, definitely a prime location for beach lovers. This villa boasts a mesmerizing cliffside location, providing the guests with an ocean view. It spans 100 sqm of land with a spacious 180 sqm build. Its cozy living spaces with modern design adds a tropical touch, infusing timeless elegance with modern comfort. With a prime Uluwatu location, easy beach access, and the beauty of modern tropical style, this villa promises an unforgettable coastal escape. Contact us now for more information!