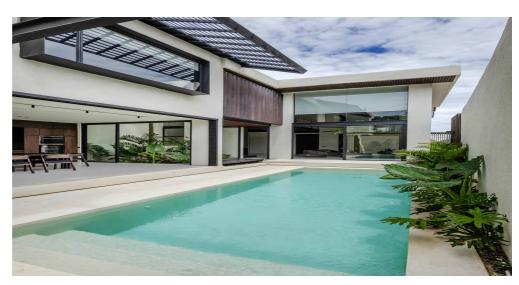

# **Features**

Property ID BE-449 Bathrooms 3

Price \$420,000 Leasehold 30 years

Land Area 230 sqm

**Property Size** 266 sqm

Bedrooms 2

This industrial tropical modern villa in Bingin is an architectural gem.It has two bedrooms and a living space of 266 sqm built on 230 sqm of land, which makes it quite spacious for a two bedroom villa. The ground floor has an enclosed living room, which can be fully opened, a kitchen, a pool and a powder room. The top floor has two bedrooms connected by a bridge and their own ensuite bathrooms. The design is simple yet awning, with its high ceiling in the living room, bridges connecting the 2 parts of the villa, and the perfect mix of industrial steel beams, lots of glass, wood and shown bricks. This off-plan project project will be delivered in March 2024If you are looking for a designer villa in Bingin, this is the place for you!