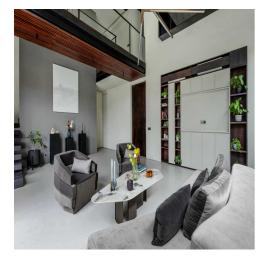

# **Features**

Property ID BE-449 Bathrooms 3

Price \$420,000 Leasehold 30 years

Land Area 230 sqm

**Property Size** 266 sqm

Bedrooms 2

This industrial tropical modern villa in Bingin is an architectural gem.It has two bedrooms and a living space of 266 sqm built on 230 sqm of land, which makes it quite spacious for a two bedroom villa. The ground floor has an enclosed living room, which can be fully opened, a kitchen, a pool and a powder room. The top floor has two bedrooms connected by a bridge and their own ensuite bathrooms. The design is simple yet awning, with its high ceiling in the living room, bridges connecting the 2 parts of the villa, and the perfect mix of industrial steel beams, lots of glass, wood and shown bricks. This off-plan project project will be delivered in March 2024If you are looking for a designer villa in Bingin, this is the place for you!

## **WE LOVE**

Life roof warranty

The textures and color tones

The natural light