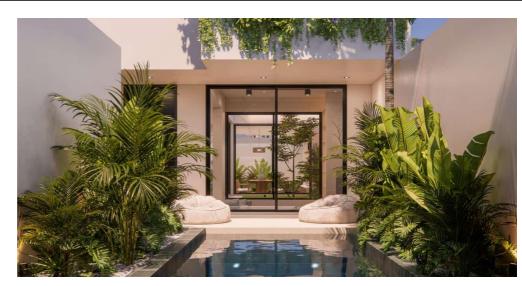

## **Features**

Property ID BE-1331 Bathrooms 3.5

Price \$349,000 Leasehold 27 years

**Land Area** 166 sqm **Delivery Date** February, 2025.

Property Size 260 sqm

Bedrooms 3

Welcome to this beautiful villa located in Kedungu, one of the most peaceful locations, perfect for those who enjoy a serene atmosphere. Not far from the villa, you'll find cafes, restaurants, and most importantly, it's within walking distance to Bali Beach Glamping and Tampih beach. The design of this villa is modern tropical, with a land size of 166 sqm and a build size of 260 sqm. It features a sunken living room, a spacious atrium, a kitchen with a powder room, and a storage room with a laundry area. There are 3 bedrooms, each with an ensuite bathroom, wardrobe, desk, and shelving. One of the villa's highlights is the swimming pool and the covered rooftop with stunning ocean views. Perfect as a family villa or for investment, this property offers a great opportunity.

### **WE LOVE**

The walking distance to Tampih beach

The modern tropical design

The rooftop with stunning ocean views