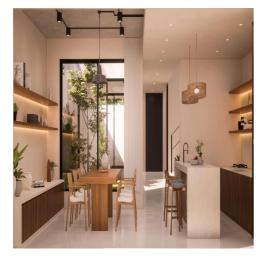

## **Features**

Property ID BE-1331 Bathrooms 3.5

Price \$349,000 Leasehold 27 years

**Land Area** 166 sqm **Delivery Date** February, 2025.

Property Size 260 sqm

Bedrooms 3

Welcome to this beautiful villa located in Kedungu, one of the most peaceful locations, perfect for those who enjoy a serene atmosphere. Not far from the villa, you'll find cafes, restaurants, and most importantly, it's within walking distance to Bali Beach Glamping and Tampih beach. The design of this villa is modern tropical, with a land size of 166 sqm and a build size of 260 sqm. It features a sunken living room, a spacious atrium, a kitchen with a powder room, and a storage room with a laundry area. There are 3 bedrooms, each with an ensuite bathroom, wardrobe, desk, and shelving. One of the villa's highlights is the swimming pool and the covered rooftop with stunning ocean views. Perfect as a family villa or for investment, this property offers a great opportunity.