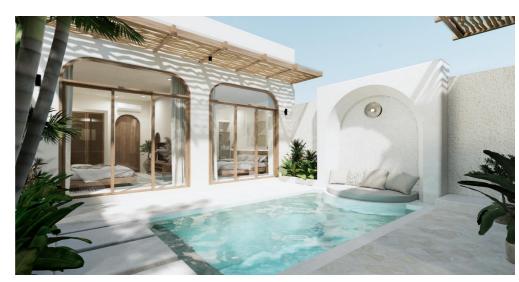

## **Features**

Property ID BE-2073 Bathrooms 2

Price \$171,000 Leasehold 25 Years

Land Area 140 sqm

Property Size 158 sqm

Bedrooms 2

| Discover your dream villa in the heart of Uluwatu, just moments away from Dreamland Beach,<br>New Kuta Golf, Savaya, and top cafés, restaurants, and gyms.                                                                        |
|-----------------------------------------------------------------------------------------------------------------------------------------------------------------------------------------------------------------------------------|
| Spread across two levels, the villa features 2 bedrooms with ensuite bathrooms, a bright living room with high ceiling windows that bring in natural light, and a fully furnished interior with a modern, fully equipped kitchen. |
| Outside, unwind by the private pool with a cozy lounge area, ideal for soaking up the sun or hosting friends. The property also includes a dedicated parking spot and PDAM water installation for added convenience.              |
| Whether you're looking for a comfortable home or a smart investment, this villa is not to be<br>missed. Make it yours today!                                                                                                      |
| WE LOVE                                                                                                                                                                                                                           |
| The pool and lounge area                                                                                                                                                                                                          |
| The investment opportunity                                                                                                                                                                                                        |
| The modern tropical design                                                                                                                                                                                                        |
| KEY INFORMATION                                                                                                                                                                                                                   |
| Price:                                                                                                                                                                                                                            |
| FREEHOLD : USD 208,578   2 bedrooms   2 bathrooms   141 sqm land size   150 sqm build size                                                                                                                                        |