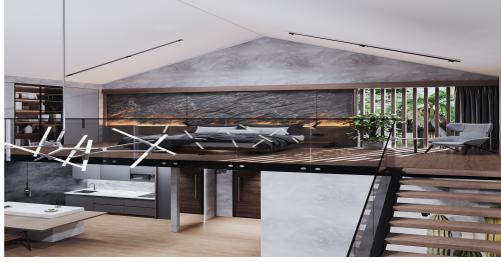

With a land area of 80 sqm and a building size of 75 sqm, these properties offer ample space and functionality. Comes with a private pool, built-in wardrobes, and premium plumbing fixtures, ensuring convenience and style. The fully equipped kitchens and tasteful furnishings make it easy to settle in and enjoy your new home from day one.

Designed with a modern aesthetic, this community offers a variety of amenities, including restaurants, communal gardens, and pedestrian areas, creating a vibrant and welcoming atmosphere. Its strategic location in Umalas combines the tranquility of rice field views with easy access to local shops, dining, and entertainment, making it an ideal choice for those seeking a balanced lifestyle and investors alike.