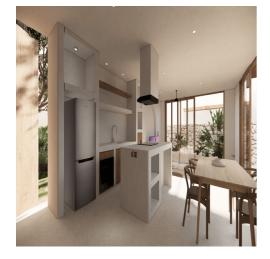

## **Features**

**Property Size** 

Property ID BE-356 Bathrooms 2

222 sqm

Price \$300,000 Leasehold 30 years

Land Area 157 sqm Delivery Date March 2026

Bedrooms 2

- •Prepare to be captivated by the stunning ocean views in these villas. Nestled in the serene hillside of Dreamland, Uluwatu, these exclusive villas are designed to provide you with everything you need for a memorable vacation, comfortable living, or lucrative rental. Inspired by minimalist Mediterranean cliff dwellings and tropical architecture that features the sensual beauty of the surrounding Balinese nature and dramatic coastal cliffs. Step inside and be greeted by a carefully curated interior decor that exudes a sense of luxury for the soul. With neutral textures, resilient dark wood finishes, water filtration system, and luxury appliances, you'll feel right at home in these dreamy villas. Each unit offers convenient motorbike parking, while car parking is available on the second level, with security on site. The rooftop access and ocean views from all units makes the experience extra special. The location is unparalleled. Just 1.4 km from Dreamland beach and 1.3 km from Bingin beach, prime surf locations for avid surfers, you'll have easy access to some of the best waves in Bali. The New KutaGolf course is just 250 meters away, and with convenient main road access, you'll be close to all the top-rated restaurants, brand-new gyms, boutique shopping, and hottest surf spots that Uluwatu has to offer. The villa has a living room, fully equipped kitchen with a bar and a swimming pool. A plunge option for the roof top is also available. Don't miss out on the opportunity of seizing this little slice of paradise! WE LOVEThe view
- •The style and finish
- The location
- •**KEY INFORMATIONS**Jungle View: 2 bedrooms | 2 bathrooms | land size 157 sqm | building size 222 sqm | Price : 300,000 USD
- •Ocean View: 2 bedrooms | 2 bathrooms | land size 157 sqm | building size 222 sqm | Price : 330,000 USD