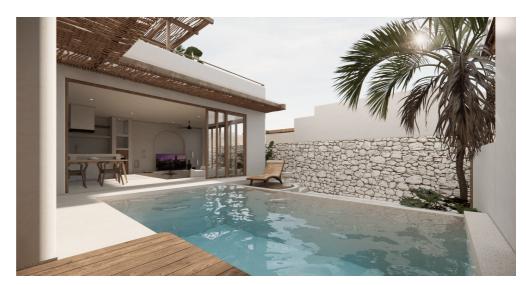

## **Features**

**Property Size** 

Property ID BE-356 Bathrooms 2

222 sqm

Price \$300,000 Leasehold 30 years

Land Area 157 sqm Delivery Date March 2026

Bedrooms 2

- •Prepare to be captivated by the stunning ocean views in these villas. Nestled in the serene hillside of Dreamland, Uluwatu, these exclusive villas are designed to provide you with everything you need for a memorable vacation, comfortable living, or lucrative rental. Inspired by minimalist Mediterranean cliff dwellings and tropical architecture that features the sensual beauty of the surrounding Balinese nature and dramatic coastal cliffs. Step inside and be greeted by a carefully curated interior decor that exudes a sense of luxury for the soul. With neutral textures, resilient dark wood finishes, water filtration system, and luxury appliances, you'll feel right at home in these dreamy villas. Each unit offers convenient motorbike parking, while car parking is available on the second level, with security on site. The rooftop access and ocean views from all units makes the experience extra special. The location is unparalleled. Just 1.4 km from Dreamland beach and 1.3 km from Bingin beach, prime surf locations for avid surfers, you'll have easy access to some of the best waves in Bali. The New KutaGolf course is just 250 meters away, and with convenient main road access, you'll be close to all the top-rated restaurants, brand-new gyms, boutique shopping, and hottest surf spots that Uluwatu has to offer. The villa has a living room, fully equipped kitchen with a bar and a swimming pool. A plunge option for the roof top is also available. Don't miss out on the opportunity of seizing this little slice of paradise! WE LOVEThe view
- •The style and finish
- The location
- •**KEY INFORMATIONS**Jungle View: 2 bedrooms | 2 bathrooms | land size 157 sqm | building size 222 sqm | Price : 300,000 USD
- •Ocean View: 2 bedrooms | 2 bathrooms | land size 157 sqm | building size 222 sqm | Price : 330,000 USD