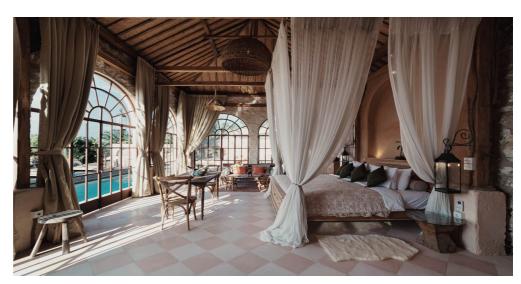

# **Features**

Property ID BE-559 Bathrooms 2

Price \$750,000 Leasehold 16 years

Land Area 1000 sqm

Property Size 270 sqm

Bedrooms 2

Nestled in the hills of Padang Padang, this elegant villa stands as an icon perched on the Uluwatu cliffs—a true masterpiece of bohemian-Mediterranean design.

Within this villa, you'll find 2 bedrooms, each adorned with ensuite bathrooms boasting indulgent bathtubs—a luxurious touch that brings a spa-like ambiance to this coastal haven. Encompassing a generous 1000 sqm of land, the fully furnished interior embraces bohemian-Mediterranean aesthetics with wooden interiors, featuring a spacious living area and a fully equipped kitchen. The pool, overlooking the ocean, becomes a captivating focal point for both relaxation and entertainment.