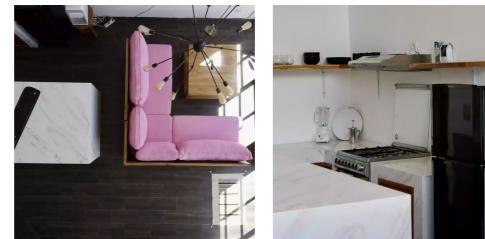

The ground floor of this spacious loft offers an open kitchen and large living room over-looking the swimming pool and one bedroom with an en-suite bathroom. The top floor offers a nice bedroom overlooking the pool, a build in wardrobe and a nice dedicated workspace.