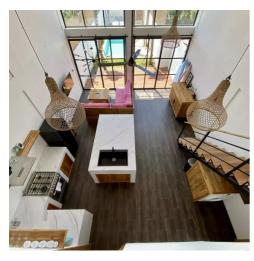

The ground floor of this spacious loft offers an open kitchen and large living room over-looking the swimming pool and one bedroom with an en-suite bathroom. The top floor offers a nice bedroom overlooking the pool, a build in wardrobe and a nice dedicated workspace.