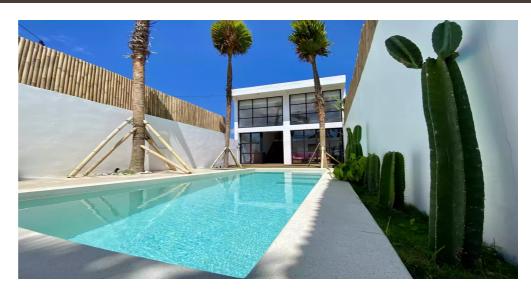

The ground floor of this spacious loft offers an open kitchen and large living room over-looking the swimming pool and one bedroom with an en-suite bathroom. The top floor offers a nice bedroom overlooking the pool, a build in wardrobe and a nice dedicated workspace.

The loft's price starts at only USD 215'000.- for an extendable 26 years lease.

WE LOVE

The modern style loft open on the swimming pool

The amazing location in the heart of Bingin

The space management an open living room and kitchen