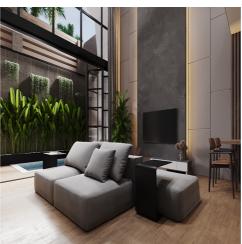

With a land area of 80 sqm and a building size of 75 sqm, these properties offer ample space and functionality. Each townhouse, priced at \$187,500 USD, comes with a private pool, built-in wardrobes, and premium plumbing fixtures, ensuring convenience and style. The fully equipped kitchens and tasteful furnishings make it easy to settle in and enjoy your new home from day one.

Designed with a modern aesthetic, this community offers a variety of amenities, including restaurants, communal gardens, and pedestrian areas, creating a vibrant and welcoming atmosphere. Its strategic location in Umalas combines the tranquility of rice field views with easy access to local shops, dining, and entertainment, making it an ideal choice for those seeking a balanced lifestyle and investors alike.