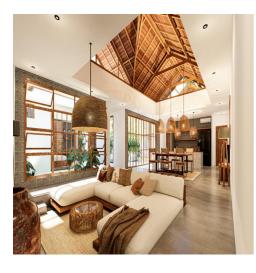

These beautiful off-plan villas are located in Nyang – Nyang area, next to the stunning white sand beaches.

These villas will boast a captivating blend of modern tropical design and exquisite wooden detailing, creating a stunning aesthetic. The bedrooms feature a generous window that invites abundant natural light, creating a warm and inviting ambiance. The bathroom is thoughtfully designed with a striking glass roof. Furthermore, the living room, dining room, and kitchen are tastefully and comfortably designed, offering a seamless transition to the outdoor area, where you can fully immerse yourself in the beauty of the surroundings.