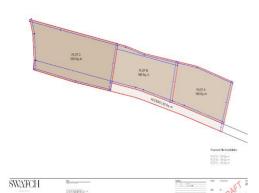

# **Features**

Property ID BEL-22 Bathrooms

Price \$220,000 Leasehold 29.5 years

Land Area 800 sqm

**Property Size** sqm

**Bedrooms** 

An incredible investment opportunity awaits in the serene and sought-after area of Tumbak Bayuh. This 8 Are plot offers unmatched potential for residential or luxury villa development, with the added bonus of exclusive architectural plans by Swatch Architects.

### **FEATURES & FACILITIES**

- Size: 8 Are

- Price: USD 220,000

- Ownership: 29.5-year lease with a 30-year extension option

- Zone: Yellow zone - ideal for residential development

- Design Package: Includes 3.5-bedroom villa design and potential for 2 additional villas