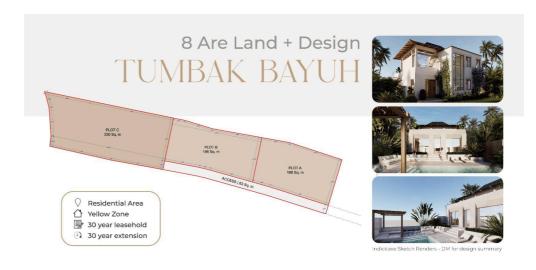

# **Features**

Property ID BEL-22 Bathrooms

Price \$220,000 Leasehold 29.5 years

Land Area 800 sqm

**Property Size** sqm

**Bedrooms** 

An incredible investment opportunity awaits in the serene and sought-after area of Tumbak Bayuh. This 8 Are plot offers unmatched potential for residential or luxury villa development, with the added bonus of exclusive architectural plans by Swatch Architects.

### **FEATURES & FACILITIES**

- Size: 8 Are

- Price: USD 220,000

- Ownership: 29.5-year lease with a 30-year extension option

- Zone: Yellow zone - ideal for residential development

- Design Package: Includes 3.5-bedroom villa design and potential for 2 additional villas

### **KEY INFORMATION**

- Location: Quiet and peaceful neighborhood in Tumbak Bayuh

- Price: USD 220,000

- Leasehold: 29.5 years with extension available

- Zone: Yellow

Don't miss this unique opportunity to secure prime land in one of Bali's most promising residential areas. Contact us now for more details or to schedule a viewing!