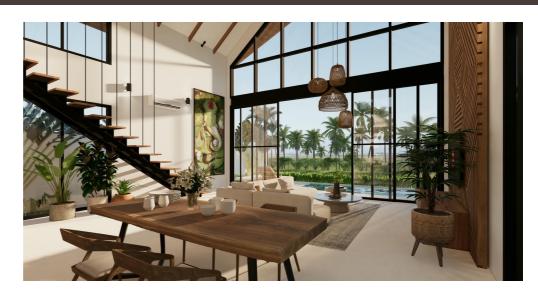

Located in the tranquil area of Kaba-Kaba, with easy access to Seseh, Pererenan, cafés, and restaurants, this off-plan villa offers the perfect blend of luxury and serenity.

Choose between 2 or 3-bedroom layouts, each with ensuite bathrooms and a bathtub in the master bedroom. The living area boasts soaring high ceilings and expansive windows, creating a bright and airy atmosphere. A powder room, the interiors come semi-furnished, with a fully equipped kitchen and dining area, giving you the flexibility to add your personal touch while enjoying immediate comfort.

Step outside to pool with a lounge area, ideal for unwinding or entertaining guests. The 3bedroom villa also features a private rooftop, perfect for sunset views and gatherings.

Secure your dream villa!

## WE LOVE

The pool and lounge area

The serene location

The modern design

**KEY INFORMATION** 

Price:

1 unit : 2 bedrooms : USD 210,000 | 190 – 200 sqm land size | 137 sqm build size | 15,6 sqm pool size | 22,9 sqm parking size