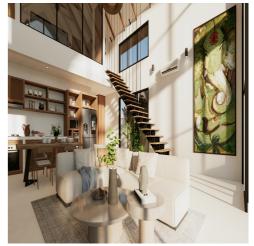

Located in the tranquil area of Kaba-Kaba, with easy access to Seseh, Pererenan, cafés, and restaurants, this off-plan villa offers the perfect blend of luxury and serenity.

Choose between 2 or 3-bedroom layouts, each with ensuite bathrooms and a bathtub in the master bedroom. The living area boasts soaring high ceilings and expansive windows, creating a bright and airy atmosphere. A powder room, the interiors come semi-furnished, with a fully equipped kitchen and dining area, giving you the flexibility to add your personal touch while enjoying immediate comfort.

## WE LOVE

The pool and lounge area

The serene location

The modern design

**KEY INFORMATION** 

Price:

1 unit : 2 bedrooms : USD 210,000 | 190 – 200 sqm land size | 137 sqm build size | 15,6 sqm pool size | 22,9 sqm parking size