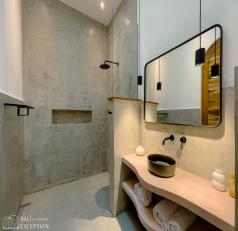

## Features

| Property ID   | BE-2072   | Bathrooms | 1        |
|---------------|-----------|-----------|----------|
| Price         | \$149,000 | Leasehold | 24 Years |
| Land Area     | 110 sqm   |           |          |
| Property Size | 65 sqm    |           |          |
| Bedrooms      | 1         |           |          |