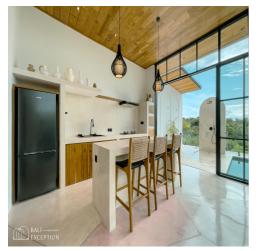

Stepping inside, the villa boasts a modern minimalist design with Mediterranean influences. The spacious bedroom features elegant arch details and high ceilings, creating an airy and relaxing ambiance. The living area seamlessly connects to the kitchen, designed with warm wooden tones and stylish lighting, perfect for cozy gatherings. Floor-to-ceiling glass doors allow natural light to flood the space while providing seamless indoor-outdoor living.