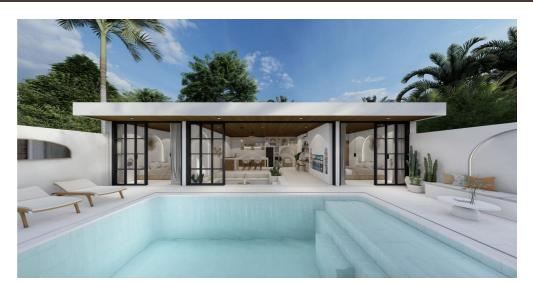

Set on approximately 160–215 sqm of land, this villa showcases modern elegance with expansive windows and high ceilings that fill the space with natural light. The open-plan design includes a sleek kitchen with dining area and a cozy sunken living room overlooking the inviting swimming pool. Featuring two spacious bedrooms, each with its own ensuite bathroom, this home offers a perfect balance of style and comfort.

The outdoor area features a private swimming pool and lounge chairs, making it the perfect spot to enjoy a sunny day in Bali.

Contact us to get more information!

WE LOVE

The Good location

The meditaranean style