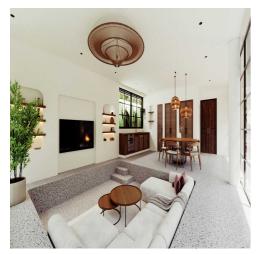

## **Features**

**Property Size** 

Property ID BE-1154 Bathrooms 2

110,9 sqm

Price \$260,000 Leasehold 26 Years

Land Area 226 sqm Delivery Date September 2025

Bedrooms 2

Discover this stunning villa in Pecatu Uluwatu, ideally situated near excellent restaurants, charming cafes, and vibrant beach clubs. It's just a 5-minute motorbike ride to Dreamland Beach, 8 minutes to Bingin Beach, 2 minutes to New Kuta Golf, and 8 minutes to Bambu Fitness. This villa features a modern tropical design, with a land size of 226 sqm and a well-planned build size of 110.9 sqm. Inside, you'll find 2 bedrooms, 2 bathrooms, a living room, a kitchen, and a dining area. The villa's standout features include a sparkling swimming pool, a chic sunbed, and a fireplace, perfect for relaxing and entertaining. Don't miss out on this exceptional investment opportunity in a prime location! **WE LOVE** The proximity to the beach The modern tropical design The outdoor area **KEY INFORMATION** Leasehold (26 Years) + 10-20 years Price: 260,000 USD Key handover in: September 2025