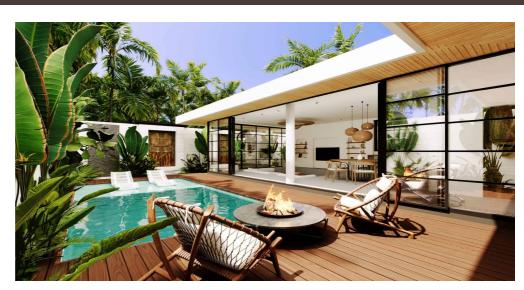

## **Features**

**Property Size** 

Property ID BE-1154 Bathrooms 2

110,9 sqm

Price \$260,000 Leasehold 26 Years

Land Area 226 sqm Delivery Date September 2025

Bedrooms 2

Discover this stunning villa in Pecatu Uluwatu, ideally situated near excellent restaurants, charming cafes, and vibrant beach clubs. It's just a 5-minute motorbike ride to Dreamland Beach, 8 minutes to Bingin Beach, 2 minutes to New Kuta Golf, and 8 minutes to Bambu Fitness. This villa features a modern tropical design, with a land size of 226 sqm and a well-planned build size of 110.9 sqm. Inside, you'll find 2 bedrooms, 2 bathrooms, a living room, a kitchen, and a dining area. The villa's standout features include a sparkling swimming pool, a chic sunbed, and a fireplace, perfect for relaxing and entertaining. Don't miss out on this exceptional investment opportunity in a prime location! **WE LOVE** The proximity to the beach The modern tropical design The outdoor area **KEY INFORMATION** Leasehold (26 Years) + 10-20 years Price: 260,000 USD Key handover in: September 2025