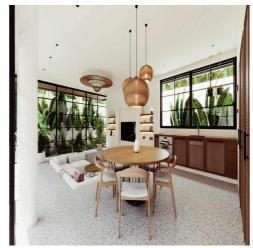

## **Features**

**Property Size** 

Property ID BE-1154 Bathrooms 2

110,9 sqm

Price \$260,000 Leasehold 26 Years

Land Area 226 sqm Delivery Date September 2025

Bedrooms 2

Discover this stunning villa in Pecatu Uluwatu, ideally situated near excellent restaurants, charming cafes, and vibrant beach clubs. It's just a 5-minute motorbike ride to Dreamland Beach, 8 minutes to Bingin Beach, 2 minutes to New Kuta Golf, and 8 minutes to Bambu Fitness. This villa features a modern tropical design, with a land size of 226 sqm and a well-planned build size of 110.9 sqm. Inside, you'll find 2 bedrooms, 2 bathrooms, a living room, a kitchen, and a dining area. The villa's standout features include a sparkling swimming pool, a chic sunbed, and a fireplace, perfect for relaxing and entertaining. Don't miss out on this exceptional investment opportunity in a prime location! **WE LOVE** The proximity to the beach The modern tropical design The outdoor area **KEY INFORMATION** Leasehold (26 Years) + 10-20 years Price: 260,000 USD Key handover in: September 2025