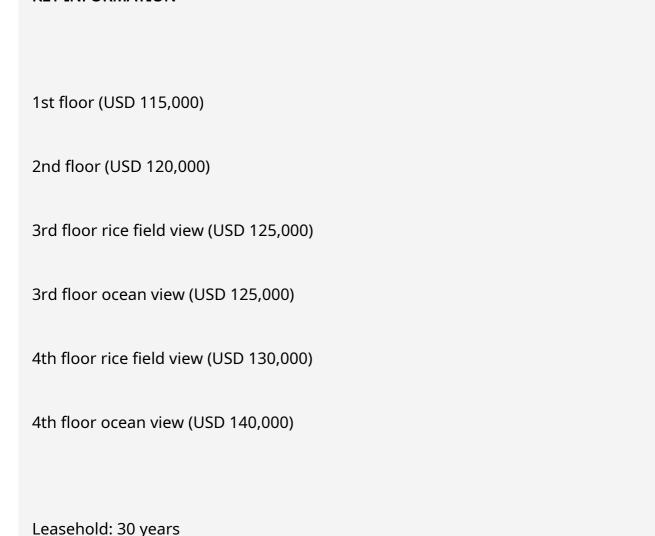

## **Features**

**Property Size** 

Property ID BE-1245 Bathrooms

39 sqm

Price \$115,000 Leasehold 30 years

Land Area sqm Delivery Date December 2026

Bedrooms 1

- •Introducing these luxurious modern off-plan apartments, ideally situated in the tranquil area of Cemagi in, just 300 meters from the beach. These apartments represent the pinnacle of contemporary luxury, featuring a refined design that harmoniously combines futuristic elements with modern elegance. These are smart apartments with stunning views of either the rice fields or the ocean, from the 3rd, and fourth floor. The residents will have free access to a cinema room, a luxury spa, steak house, restaurant, rooftop with a bar and ocean views, a shisha lounge, a cafe, co-working, and a well-equipped gym . Welcome to a lifestyle where every detail reflects a commitment to opulence, comfort, and enduring value—an investment in both property and living at its finest. Contact us today to learn more about securing your piece of paradise! ADDITIONAL INFORMATION Experience ultimate luxury with this exceptional villa, featuring full smart home control via a mobile app or smart panel, including lighting, automatic curtains, and fingerprint access doors. The hidden, fully equipped kitchen adds a sleek touch, while the spacious bedroom offers a king-size bed. High-quality materials like ceramic tiles, wall panels, stretch ceilings, and backlit onyx elevate the space. Relax in the balcony jacuzzi, surrounded by stunning views. WE LOVEThe modern futuristic design with jacuzzi on the balcony
- •The shared spaces and amenities; a gym, cinema room, luxury spa, steak house, restaurant rooftop, bar, shisha lounge and coffee shop
- •Walking distance to the beach: 300 m

## **KEY INFORMATION**

Delivery date: