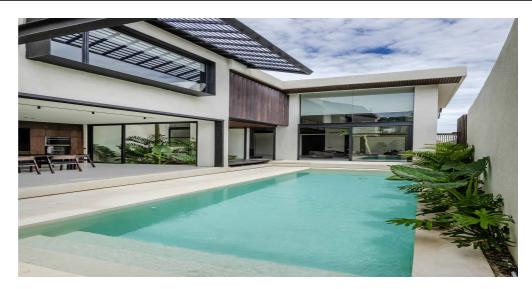

This industrial tropical modern villa in Bingin is an architectural gem. It has two bedrooms and a living space of 266 sqm built on 230 sqm of land, which makes it quite spacious for a two bedroom villa. The ground floor has an enclosed living room, which can be fully opened, a kitchen, a pool and a powder room. The top floor has two bedrooms connected by a bridge and their own ensuite bathrooms. The design is simple yet awning, with its high ceiling in the living room, bridges connecting the 2 parts of the villa, and the perfect mix of industrial steel beams, lots of glass, wood and shown bricks. This off-plan project project will be delivered in March 2024If you are looking for a designer villa in Bingin, this is the place for you !