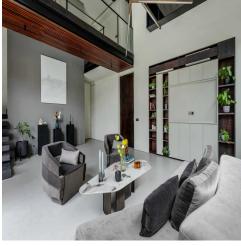

This industrial tropical modern villa in Bingin is an architectural gem. It has two bedrooms and a living space of 266 sqm built on 230 sqm of land, which makes it quite spacious for a two bedroom villa. The ground floor has an enclosed living room, which can be fully opened, a kitchen, a pool and a powder room. The top floor has two bedrooms connected by a bridge and their own ensuite bathrooms. The design is simple yet awning, with its high ceiling in the living room, bridges connecting the 2 parts of the villa, and the perfect mix of industrial steel beams, lots of glass, wood and shown bricks. This off-plan project project will be delivered in March 2024If you are looking for a designer villa in Bingin, this is the place for you !