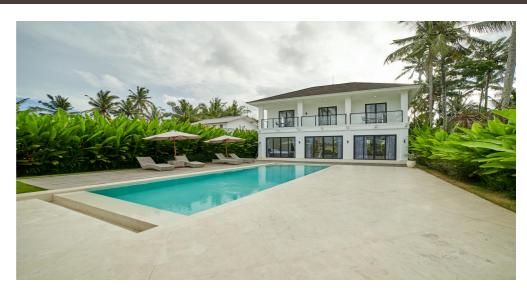

## **Features**

Property ID BE-1449 Bathrooms

Price \$400,000 Leasehold 25 Years

Land Area 600 sqm

Property Size 200 sqm

Bedrooms 3

This stunning villa, located just minutes from Ubud Center, offers the perfect blend of convenience and tranquility. Nestled near cafes and restaurants, it provides easy access to modern amenities while immersing you in a lush jungle vibe. Spanning 600 sqm of land with a 200 sqm build size, this villa is Designed in a modern tropical style, the villa boasts breathtaking rice field views that stretch as far as the eye can see. With 3 bedrooms, each featuring its own en-suite bathroom, and a luxurious master bedroom complete with a shower, bathtub, and walkin wardrobe, this villa truly caters to your every comfort. An additional guest bathroom, a stylish living room, a fully equipped kitchen, and a cozy dining area make it ideal for family living or hosting guests. The centerpiece of this property is its exquisite swimming pool, framed by greenery and palm trees, creating a serene escape reminiscent of a private jungle paradise. Whether you're looking for a dream home or a lucrative investment, this villa has it all. Don't miss this rare opportunity to own a slice of paradise in Ubud. Act now and make this extraordinary property yours today!