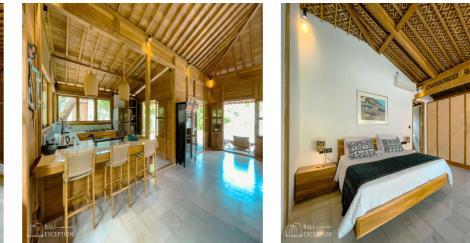

Sprawled across a generous 977 sqm plot, this serene retreat boasts two beautifully crafted traditional structures, each designed to create an extraordinary living experience. An exquisite teakwood home featuring soaring high ceilings, intricate hand-carved details, a spacious living area, one elegant bedroom with an ensuite bathroom, a fully equipped kitchen, and a covered outdoor dining space perfect for hosting or unwinding. And a stunning separate pavilion housing four luxurious bedrooms, each with a private semi-open bathroom, plus a dedicated workspace, ensuring comfort and privacy for family and guests.