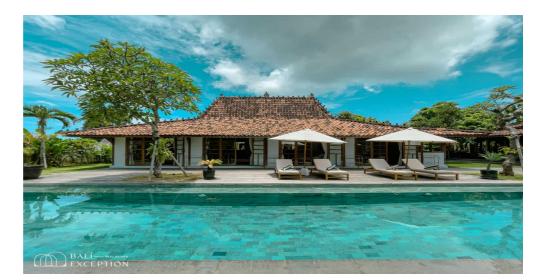

Sprawled across a generous 977 sqm plot, this serene retreat boasts two beautifully crafted traditional structures, each designed to create an extraordinary living experience. An exquisite teakwood home featuring soaring high ceilings, intricate hand-carved details, a spacious living area, one elegant bedroom with an ensuite bathroom, a fully equipped kitchen, and a covered outdoor dining space perfect for hosting or unwinding. And a stunning separate pavilion housing four luxurious bedrooms, each with a private semi-open bathroom, plus a dedicated workspace, ensuring comfort and privacy for family and guests.

Step outside to your private tropical paradise. A sparkling infinity pool stretches 25 meters, inviting you to swim, sunbathe, or simply relax under Bali's mesmerizing sky.

Whether you're looking for a retreat or a high-return investment opportunity, this villa is a rare gem in one of Bali's most sought-after locations. Don't miss out on this exceptional opportunity!