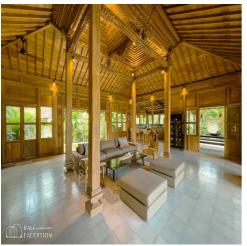

Sprawled across a generous 977 sqm plot, this serene retreat boasts two beautifully crafted traditional structures, each designed to create an extraordinary living experience. An exquisite teakwood home featuring soaring high ceilings, intricate hand-carved details, a spacious living area, one elegant bedroom with an ensuite bathroom, a fully equipped kitchen, and a covered outdoor dining space perfect for hosting or unwinding. And a stunning separate pavilion housing four luxurious bedrooms, each with a private semi-open bathroom, plus a dedicated workspace, ensuring comfort and privacy for family and guests.

WE LOVE

•The land size •The investment opportunity •The joglo design