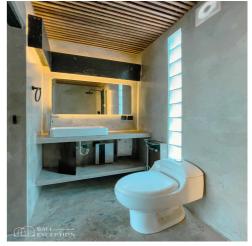

## Features

| Property ID   | BE-2000  |
|---------------|----------|
| Price         | \$67,500 |
| Land Area     | 30 sqm   |
| Property Size | 54 sqm   |
| Bedrooms      | 2        |

| Bathrooms     | 1        |
|---------------|----------|
| Leasehold     | 27 years |
| Delivery Date | May 2025 |