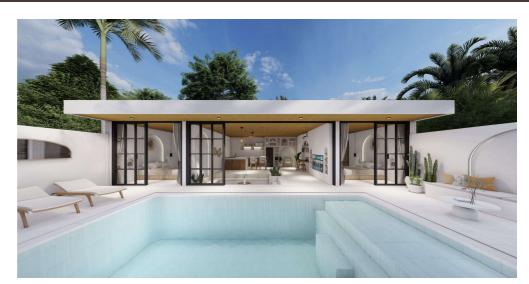

## **Features**

Property ID BE-628 Bathrooms 2

Price \$200,000 Leasehold 25 years

Land Area 160-215 sqm Delivery Date 12 months after

**Property Size** 80 sqm

Bedrooms 2

Immerse yourself in the chic allure of Pererenan nestled on very private and quiet land with direct access to Raya Pererenan. Beyond its aesthetic charm, the villa enjoys a strategic location—just 10 minutes from Pererenan beach, strategic convenience, and a tranquil retreat in the vibrant tapestry of Pererenan. with this trendy and modern villa. The design, characterized by soaring ceilings, introduces a luminous and inviting atmosphere, casting a warm glow throughout the space. Each room strategically frames views of the open expanse, pool, and greenery, fostering a sense of comfort and connection with nature. A sunken lounge area, with a glass view of the swimming pool, becomes a captivating living space, bathed in natural light streaming through expansive bay windows. The sunken conversation pit adds a touch of contemporary elegance, providing a cozy retreat.

| WI | FΙ | O\ | /F |
|----|----|----|----|

The sunken living room

The expansive windows

The modern design