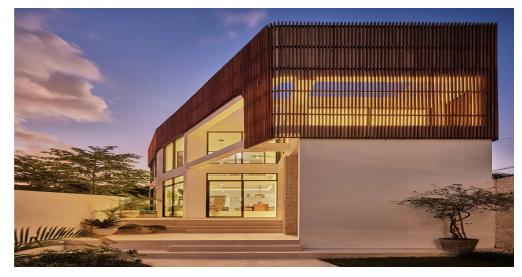

| Bathrooms | 5        |
|-----------|----------|
| Leasehold | 28 years |

This stunning modern villa, just a 2-minute walk from Pererenan Beach, offers the perfect blend of contemporary design and tropical living. Spanning 460 sqm of land and 465 sqm of built space, the villa is thoughtfully divided into two distinct blocs, creating an ideal layout for privacy and relaxation.

The villa's design emphasizes light and space, with large windows and open areas that create a bright and airy atmosphere. Whether you're lounging by the pool, relaxing on the rooftop, or enjoying the spacious living areas, this villa offers an exceptional living experience in one of Bali's most sought-after locations.