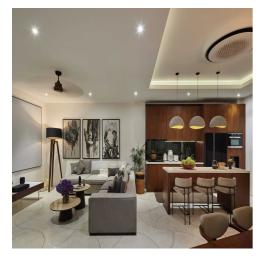

Inside, the villa features five spacious and bright bedrooms, each with its own ensuite bathroom, providing comfort and convenience for you and your guests. The fully furnished interiors are complemented by a fully equipped kitchen, making it easy to enjoy home-cooked meals in a luxurious setting.

The villa's design emphasizes light and space, with large windows and open areas that create a bright and airy atmosphere. Whether you're lounging by the pool, relaxing on the rooftop, or enjoying the spacious living areas, this villa offers an exceptional living experience in one of Bali's most sought-after locations.