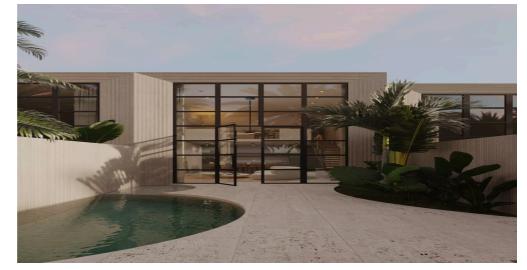

•This beautiful property is situated in Berawa only 10 minutes drive from the beach. This villa captures the essence of modern architecture and a beautiful design. Nestled amidst the captivating rice fields, it offers a tranquil escape while being within easy reach of the beach and a dynamic culinary scene. This villa presents a harmonious blend of aesthetics and functionality with space optimization on 2 levels. With 2 bedrooms, 2 bathrooms, and an enclosed living room, it provides an intimate yet spacious setting. The outdoor 8 sqm pool adds a touch of comfort to the property. Fully furnished and equipped, the villa optimizes its 102 sqm construction on the 89 sqm land plot. With its thoughtful design, the villa offers a serene sanctuary amidst Bali's vibrant environment. Ideal for investment and digital nomads looking for the perfect home that will be ready in November 2023.

## WE LOVE

The modern design architecture

The rice fields view

The convenient location

**KEY INFORMATIONS** 

PRICE - USD 310 000

Leasehold - 28 years