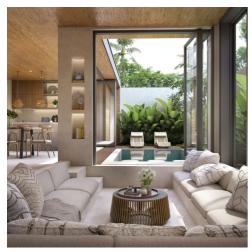

The 4 villas will cascade up a gentle terrain, with each villa gaining a mild elevation slope. This site was carefully chosen for its orientation to ensure maximum comfort and best ventilation in the tropical weather. Each villa is designed with a private courtyard and a pool. Visual and acoustic privacy is maintained by the enclosure for each villa, while the courtyard allows for daylight and ventilation. The first and last units are 3-bedroom villas, with two 2-bedroom villas in the middle. Private roof terraces top the villas to provide unblocked views of the area. There is a private access pathway made of serene bamboo that leads into each of the 4 villas.

All bedrooms have ensuite bathroom on the second floor, in addition to the common powder room on the first floor. The 3rd floor roof terrace is a breezy platform towering above the neighbouring developments, where space is customisable for BBQ, jacuzzis or a simple chill area. The building is configured in an open L-shape, wrapping around a beautiful courtyard with a pool.