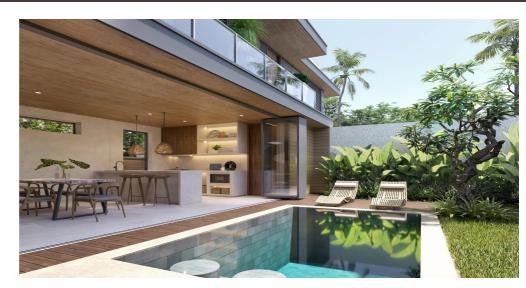

The 4 villas will cascade up a gentle terrain, with each villa gaining a mild elevation slope. This site was carefully chosen for its orientation to ensure maximum comfort and best ventilation in the tropical weather. Each villa is designed with a private courtyard and a pool. Visual and acoustic privacy is maintained by the enclosure for each villa, while the courtyard allows for daylight and ventilation. The first and last units are 3-bedroom villas, with two 2-bedroom villas in the middle. Private roof terraces top the villas to provide unblocked views of the area. There is a private access pathway made of serene bamboo that leads into each of the 4 villas.

All bedrooms have ensuite bathroom on the second floor, in addition to the common powder room on the first floor. The 3rd floor roof terrace is a breezy platform towering above the neighbouring developments, where space is customisable for BBQ, jacuzzis or a simple chill area. The building is configured in an open L-shape, wrapping around a beautiful courtyard with a pool.

As an added feature, the pool has seats that use the adjacent stone deck as a ledge for a 'work-from-pool' option or have drinks with your friends and family.