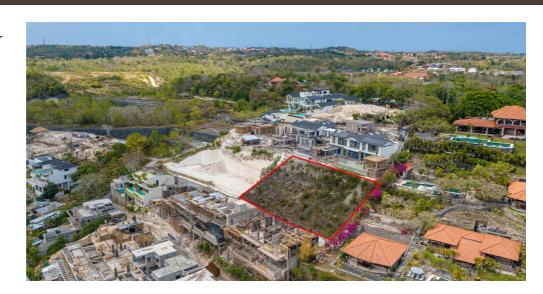

## OCEAN VIEW LAND 925 SQM FOR SALE IN BINGIN BEL05

## **Features**

Property ID BEL-05 Bathrooms

Price \$877,858 Leasehold 41 years

Land Area 925 sqm

**Property Size** sqm

**Bedrooms** 

Located in the heart of Uluwatu, this 925 sqm plot— with the option to split into two 462.5 sqm sections offers unparalleled proximity to trendy cafes, boutique shops, and world-famous surf spots.