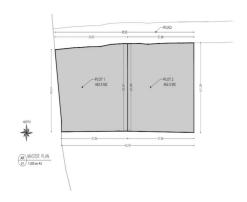

## **Features**

Property ID BEL-05 Bathrooms

Price \$877,858 Leasehold 41 years

Land Area 925 sqm

**Property Size** sqm

**Bedrooms** 

Located in the heart of Uluwatu, this 925 sqm plot— with the option to split into two 462.5 sqm sections offers unparalleled proximity to trendy cafes, boutique shops, and world-famous surf spots.