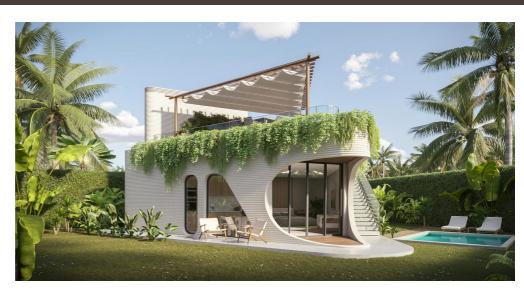

## **Features**

**Property Size** 

Property ID BE-1354 Bathrooms 1

111 sqm

Price \$215,000 Leasehold 28 years

**Land Area** 195 sqm **Delivery Date** September 2026

Bedrooms 1

This stunning villa is perfectly situated in the highly sought-after area of Uluwatu, just minutes from popular cafes, restaurants, and vibrant beach clubs. Best of all, it's only a short 6-minute walk to the nearest beach.

Featuring a unique design that exudes both charm and elegance, this villa offers a serene garden view, with a land size of 195 sqm and a build size of 111 sqm. It includes 1 bedroom, 1 bathroom, a stylish living room, a fully equipped kitchen, and a cozy dining area — perfect for those who love modern comfort.

The standout feature of this property is the breathtaking rooftop, ideal for relaxing or entertaining while enjoying panoramic views. Additionally, the villa includes a private pool, offering a luxurious and tranquil retreat in your own backyard. This is the dream escape you've been waiting for!