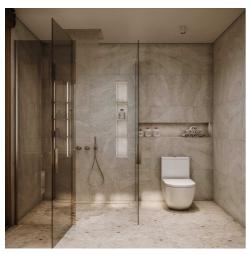

# Features

| Property ID   | BE-1813  | Bathrooms     | 1                  |
|---------------|----------|---------------|--------------------|
| Price         | \$85,000 | Leasehold     | 30 Years           |
| Land Area     | sqm      | Delivery Date | September 30, 2025 |
| Property Size | 25 sqm   |               |                    |
| Bedrooms      | 1        |               |                    |