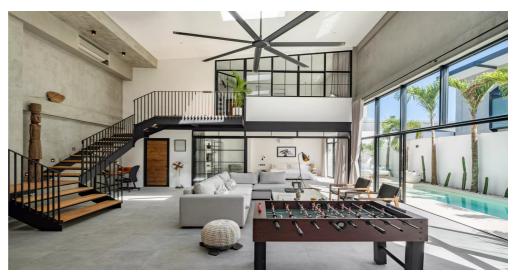

Discover this great villa in Berawa, with a straightforward and modern industrial design, it is located within walking distance from the beach. The three bedrooms, each with its own bathroom, offer a mix of style and practicality.

Immerse yourself in the sleek allure of modern industrial design, where clean lines and chic aesthetics define every corner. The villa, featuring three bedrooms, each with its ensuite bathroom, offers a perfect blend of style and functionality.

Ready for you to move in, the villa is inviting. Outside, there's a private pool – perfect for a refreshing dip.

Whether you're into relaxing or beach adventures, this villa in Berawa brings together easy coastal living with a touch of modern flair.