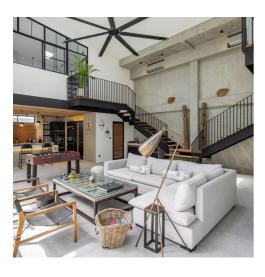

Discover this great villa in Berawa, with a straightforward and modern industrial design, it is located within walking distance from the beach. The three bedrooms, each with its own bathroom, offer a mix of style and practicality.

Immerse yourself in the sleek allure of modern industrial design, where clean lines and chic aesthetics define every corner. The villa, featuring three bedrooms, each with its ensuite bathroom, offers a perfect blend of style and functionality.