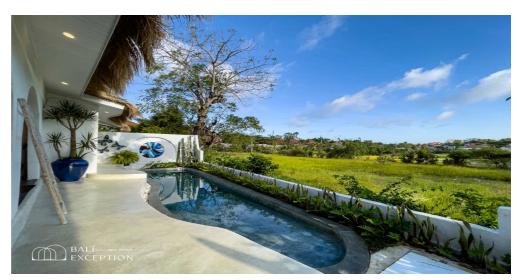

## **Features**

Property ID BE-1296 Bathrooms 2

Price \$230,000 Leasehold 25 Years

Land Area 230 sqm

Property Size 169 sqm

Bedrooms 3

This stunning villa is perfectly situated in Uluwatu, one of Bali's most sought-after areas, known for its proximity to vibrant cafes, restaurants, and the iconic GWK. Nestled in a prime, central location, this villa offers the ultimate blend of modern luxury and serene surroundings. With a contemporary design and unique interior finishes, the villa sits on 230 sqm of land, with 168 sqm of living space. It features 3 bedrooms, 2 bathrooms, an enclosed living area, a stylish kitchen, and a dining room perfect for entertaining. The true gem of this property is its private swimming pool, overlooking lush greenery, creating a tranquil, cooling atmosphere that's perfect for relaxation. Whether you're looking for a dream home or a high-return investment, this villa is an opportunity you won't want to miss. Secure this villa now and elevate your lifestyle while enjoying exceptional investment potential in one of Bali's premier locations!

### **WE LOVE**

The contemporary design and unique interior finishes

The outdoor area with greenery view

The good investment