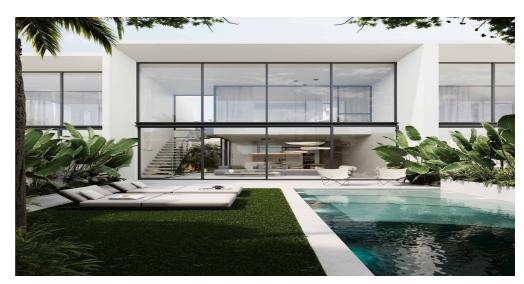

# **Features**

**Property Size** 

Property ID BE-1047 Bathrooms 2

249 sqm

Price \$350,000 Leasehold 35 years

**Land Area** 180 sqm **Delivery Date** February 2025

Bedrooms 2

- •Discover Your Dream Villa in Pecatu Discover this stunning off-plan villa located in the highly desirable area of Pecatu. Perfectly positioned, it offers convenient access to charming cafes, restaurants, vibrant beach clubs, and the breathtaking beaches of Uluwatu. Imagine being just a 5-minute motorbike ride away from the serene Samsara Beach. Key Features Include:Modern Design: Sleek and contemporary with beautiful white highlights.
- •Panoramic Ocean Views: Enjoy stunning ocean vistas from your private retreat.
- •Spacious Living Areas: Spanning 180 sqm 203 sqm of land and 249 sqm of building size, the villa includes 2 spacious bedrooms, 2 bathrooms, a cozy living room, a fully-equipped kitchen, and an elegant dining area.
- •Private Swimming Pool: A perfect spot for relaxation and entertainment.

Enhancing its appeal, the villa features a private swimming pool, making it an ideal investment opportunity. Whether you're seeking a tranquil retreat or a lucrative property, this villa promises both luxury and profitability.

### We Love:

- •The proximity to the beach
- •The villa's modern design showcasing stunning ocean views
- •The good investment