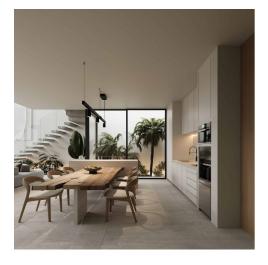

# **Features**

**Property Size** 

Property ID BE-1047 Bathrooms 2

249 sqm

Price \$350,000 Leasehold 35 years

**Land Area** 180 sqm **Delivery Date** February 2025

Bedrooms 2

- •Discover Your Dream Villa in Pecatu Discover this stunning off-plan villa located in the highly desirable area of Pecatu. Perfectly positioned, it offers convenient access to charming cafes, restaurants, vibrant beach clubs, and the breathtaking beaches of Uluwatu. Imagine being just a 5-minute motorbike ride away from the serene Samsara Beach. Key Features Include:Modern Design: Sleek and contemporary with beautiful white highlights.
- •Panoramic Ocean Views: Enjoy stunning ocean vistas from your private retreat.
- •Spacious Living Areas: Spanning 180 sqm 203 sqm of land and 249 sqm of building size, the villa includes 2 spacious bedrooms, 2 bathrooms, a cozy living room, a fully-equipped kitchen, and an elegant dining area.
- •Private Swimming Pool: A perfect spot for relaxation and entertainment.