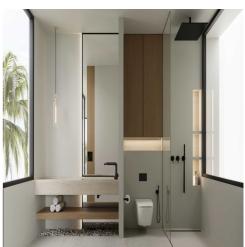

# **Features**

**Property Size** 

Property ID BE-1047 Bathrooms 2

249 sqm

Price \$350,000 Leasehold 35 years

**Land Area** 180 sqm **Delivery Date** February 2025

Bedrooms 2

- •Discover Your Dream Villa in Pecatu Discover this stunning off-plan villa located in the highly desirable area of Pecatu. Perfectly positioned, it offers convenient access to charming cafes, restaurants, vibrant beach clubs, and the breathtaking beaches of Uluwatu. Imagine being just a 5-minute motorbike ride away from the serene Samsara Beach. Key Features Include:Modern Design: Sleek and contemporary with beautiful white highlights.
- •Panoramic Ocean Views: Enjoy stunning ocean vistas from your private retreat.
- •Spacious Living Areas: Spanning 180 sqm 203 sqm of land and 249 sqm of building size, the villa includes 2 spacious bedrooms, 2 bathrooms, a cozy living room, a fully-equipped kitchen, and an elegant dining area.
- •Private Swimming Pool: A perfect spot for relaxation and entertainment.