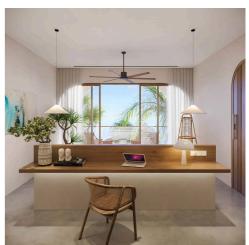

## **Features**

**Property Size** 

Property ID BE-945 Bathrooms 2

191 sqm

Price \$279,000 Leasehold 30 Years

Land Area 339 sqm Delivery Date 12-15 month from

Bedrooms 2

- •Discover these stunning villas in the tranquil area of Nusa Penida, known for its beautiful island setting. Just a 10-minute walk from the beach and near the harbor sea crossings, this villa offers the perfect blend of convenience and serenity. These modern tropical 2-bedroom villas feature breathtaking ocean views, land sizes ranging from 339 sqm to 565 sqm, and built-up areas from 167 sqm to 222 sqm. Each villa includes 2 spacious bedrooms, 2 bathrooms, a comfortable living room, a fully-equipped kitchen, and a dining area with panoramic sea views. The standout feature of these villas is the outdoor area, which includes a gorgeous pool facing the sea, making it an ideal holiday retreat! WE LOVEThe ocean view
- •The tropical design
- •The outdoor area
- •**KEY INFORMATION**2 BDR | 3 BATHROOMS | 339 SQM LAND SIZE | 191 SQM BUILT SIZE | PRICE USD 279,000
- •2 BDR | 3 BATHROOMS | 394 SQM LAND SIZE | 191 SQM BUILT SIZE | PRICE USD 279,000
- •Leasehold: 30 years (+30 years extension)
- •Key handover: 12-15 months from signature