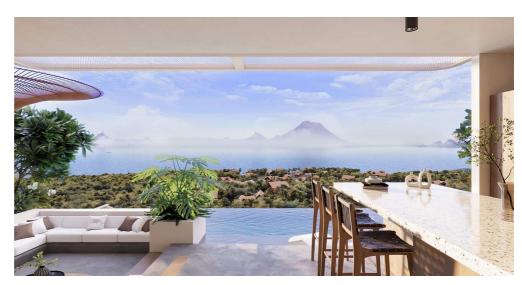

## **Features**

**Property Size** 

Property ID BE-945 Bathrooms 2

191 sqm

Price \$279,000 Leasehold 30 Years

Land Area 339 sqm Delivery Date 12-15 month from

Bedrooms 2

- •Discover these stunning villas in the tranquil area of Nusa Penida, known for its beautiful island setting. Just a 10-minute walk from the beach and near the harbor sea crossings, this villa offers the perfect blend of convenience and serenity. These modern tropical 2-bedroom villas feature breathtaking ocean views, land sizes ranging from 339 sqm to 565 sqm, and built-up areas from 167 sqm to 222 sqm. Each villa includes 2 spacious bedrooms, 2 bathrooms, a comfortable living room, a fully-equipped kitchen, and a dining area with panoramic sea views. The standout feature of these villas is the outdoor area, which includes a gorgeous pool facing the sea, making it an ideal holiday retreat! WE LOVEThe ocean view
- •The tropical design
- •The outdoor area
- •**KEY INFORMATION**2 BDR | 3 BATHROOMS | 339 SQM LAND SIZE | 191 SQM BUILT SIZE | PRICE USD 279,000
- •2 BDR | 3 BATHROOMS | 394 SQM LAND SIZE | 191 SQM BUILT SIZE | PRICE USD 279,000
- •Leasehold: 30 years (+30 years extension)
- •Key handover: 12-15 months from signature