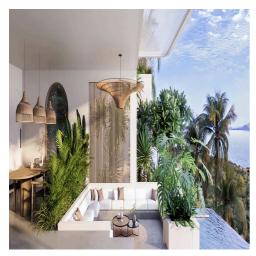

## **Features**

**Property Size** 

Property ID BE-945 Bathrooms 2

191 sqm

Price \$279,000 Leasehold 30 Years

Land Area 339 sqm Delivery Date 12-15 month from

Bedrooms 2

- •Discover these stunning villas in the tranquil area of Nusa Penida, known for its beautiful island setting. Just a 10-minute walk from the beach and near the harbor sea crossings, this villa offers the perfect blend of convenience and serenity. These modern tropical 2-bedroom villas feature breathtaking ocean views, land sizes ranging from 339 sqm to 565 sqm, and built-up areas from 167 sqm to 222 sqm. Each villa includes 2 spacious bedrooms, 2 bathrooms, a comfortable living room, a fully-equipped kitchen, and a dining area with panoramic sea views. The standout feature of these villas is the outdoor area, which includes a gorgeous pool facing the sea, making it an ideal holiday retreat! WE LOVEThe ocean view
- •The tropical design
- •The outdoor area
- •**KEY INFORMATION**2 BDR | 3 BATHROOMS | 339 SQM LAND SIZE | 191 SQM BUILT SIZE | PRICE USD 279,000
- •2 BDR | 3 BATHROOMS | 394 SQM LAND SIZE | 191 SQM BUILT SIZE | PRICE USD 279,000
- •Leasehold: 30 years (+30 years extension)
- •Key handover: 12-15 months from signature