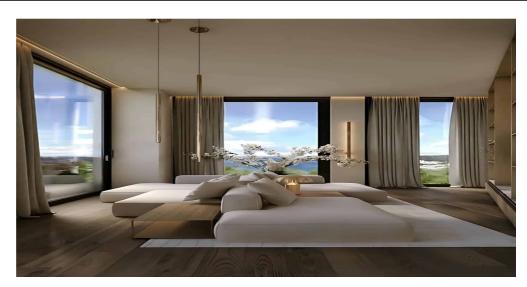

## **Features**

**Property ID** BE-1814

Price \$190,000 Leasehold

**Land Area** sqm

**Property Size** 59-78 sqm

**Bedrooms** 1 **Bathrooms** 1

30 years

**Delivery Date** September 30th This hotel is located in the complex, which is situated on a slope overlooking the ocean and the Garuda statue. The modern tropical design hotel offers several options, including a one-bedroom unit with a building area of 25-30m², with views of the ocean, jungle, or Garuda statue. There is also an option for a one-bedroom apartment with a building area of 59-78m², spread across 1-2 floors, with ocean and Garuda views. This option is equipped with a living room, dining area, and kitchen.