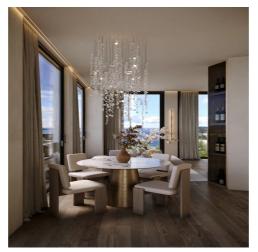

## **Features**

**Property ID** BE-1814

Price \$190,000 Leasehold

**Land Area** sqm

**Property Size** 59-78 sqm

**Bedrooms** 1 **Bathrooms** 1

30 years

**Delivery Date** September 30th This hotel is located in the complex, which is situated on a slope overlooking the ocean and the Garuda statue. The modern tropical design hotel offers several options, including a one-bedroom unit with a building area of 25-30m², with views of the ocean, jungle, or Garuda statue. There is also an option for a one-bedroom apartment with a building area of 59-78m², spread across 1-2 floors, with ocean and Garuda views. This option is equipped with a living room, dining area, and kitchen.