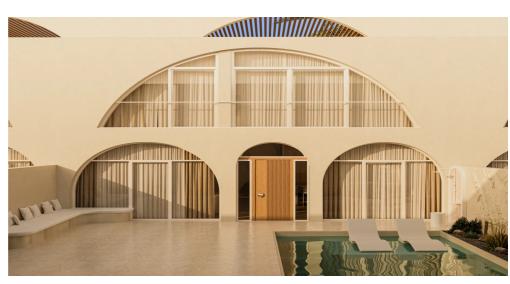

## **Features**

Property ID BE-334 Bathrooms

Price \$385,000 Leasehold 25 years

Land Area 185-200 sqm

Property Size 285 sqm

Bedrooms 3

Welcome to your slice of paradise in Dreamland! This exquisite property boasts a prime location just a few hundred meters from the picturesque Bingin coastline. Surrounded by restaurant store fronts, you'll enjoy all your favorite spots minutes away.

Designed with a modern European aesthetic, this villa offers 3 bedrooms and 4 bathrooms, providing ample space and high quality materials. The villa comes fully furnished and equipped with an enclosed-open living areas and a swimming pool. The terrace and entertainment area provide a perfect spot for hosting gatherings, while a car park is also available to ensure convenient parking options for you and your guests.