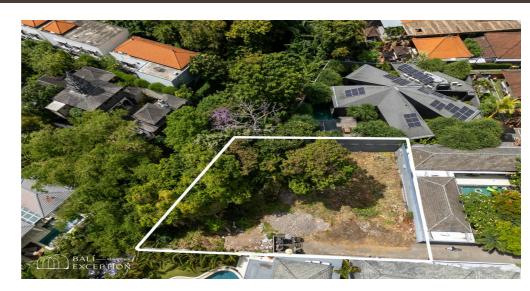

## EXCLUSIVE 600 SQM LAND FOR LEASEHOLD IN UMALAS – PRIME

## **Features**

Property ID BEL-08 Bathrooms

Price \$202,900 Leasehold 23.5 Years

Land Area 600 sqm

**Property Size** sqm

**Bedrooms** 

Discover a rare opportunity to lease 600 sqm of prime land in Umalas, situated in a highly desirable yellow zone. With its strategic location, this plot offers immense potential for residential or commercial development. Umalas is known for its peaceful ambiance while being just minutes away from the bustling areas of Seminyak and Canggu, making it the perfect spot for a dream villa or business venture.

## **KEY INFORMATION**

•Leasehold: 23.5 years + 25 years

•Land Size: 6 are (600 sqm)

•Price: IDR 22,000,000 per are, per year