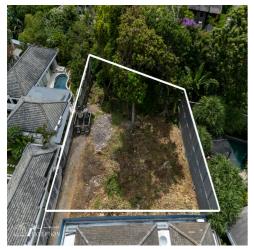

## EXCLUSIVE 600 SQM LAND FOR LEASEHOLD IN UMALAS – PRIME

## **Features**

Property ID BEL-08 Bathrooms

Price \$202,900 Leasehold 23.5 Years

Land Area 600 sqm

**Property Size** sqm

**Bedrooms** 

Discover a rare opportunity to lease 600 sqm of prime land in Umalas, situated in a highly desirable yellow zone. With its strategic location, this plot offers immense potential for residential or commercial development. Umalas is known for its peaceful ambiance while being just minutes away from the bustling areas of Seminyak and Canggu, making it the perfect spot for a dream villa or business venture.

## **KEY INFORMATION**

•Leasehold: 23.5 years + 25 years

•Land Size: 6 are (600 sqm)

•Price: IDR 22,000,000 per are, per year