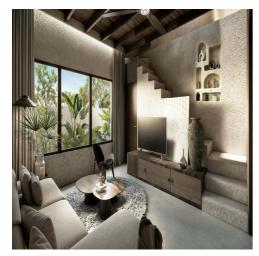

Designed with a modern tropical design, the villa sits on a generous land size of 165-214 sqm, offering a 120 sqm built area. Fully furnished, it features 2 spacious bedrooms, 2 stylish bathrooms, an inviting living room, a well-equipped kitchen, a dining area, and a stunning rooftop for relaxation and entertaining.