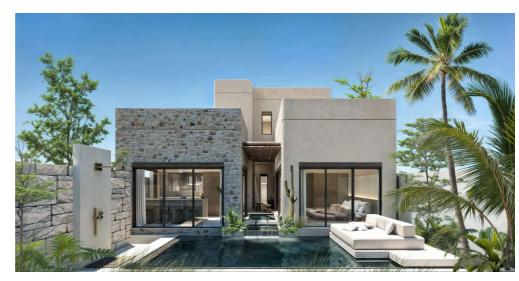

Designed with a modern tropical design, the villa sits on a generous land size of 165-214 sqm, offering a 120 sqm built area. Fully furnished, it features 2 spacious bedrooms, 2 stylish bathrooms, an inviting living room, a well-equipped kitchen, a dining area, and a stunning rooftop for relaxation and entertaining.

The property stands out with its private pool, sunbed area, and exceptional location in one of Bali's most sought-after neighborhoods. This is a remarkable investment opportunity not to be missed!