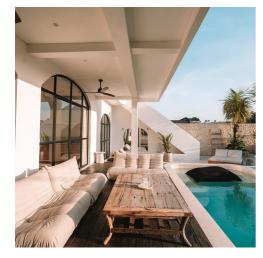

This beautiful Mediterranean villa is located in Berawa, 5 minutes from the beach and a few minutes away from the best restaurants and trendy shops. Nestled in a beautiful area, and an upscale neighborhood, you will enjoy both the peace and the excitement of Bali. With a land area of 500 square meters and a building size of 430 square meters, this villa comprises of two floors and boasts five generously sized bedrooms, each equipped with its own private bathroom. The living area is also quite spacious, featuring large windows that bathe the room in natural light and offer picturesque views of the surrounding rice fields. The villa's interior exudes a cozy and textured feel with its wooden furniture, which extends to both the kitchen and bedroom areas. Additionally, the white walls provide an open and well-lit ambiance. The outdoor space is equipped with comfortable seating and a large swimming pool providing a perfect place to cool off and enjoy the beautiful surroundings. Not only does this property offer a great investment opportunity with a high ROI, but it's also an ideal choice for family life due to its well-designed layout and amenities. WE LOVEThe Mediterranean design
The upscale neighborhood