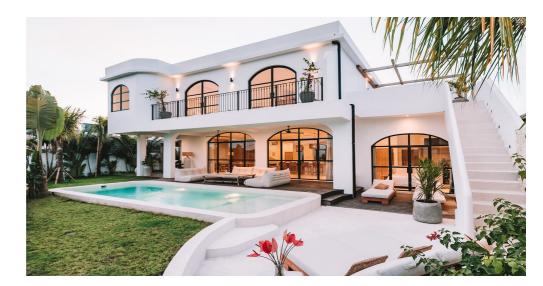

This beautiful Mediterranean villa is located in Berawa, 5 minutes from the beach and a few minutes away from the best restaurants and trendy shops. Nestled in a beautiful area, and an upscale neighborhood, you will enjoy both the peace and the excitement of Bali. With a land area of 500 square meters and a building size of 430 square meters, this villa comprises of two floors and boasts five generously sized bedrooms, each equipped with its own private bathroom. The living area is also quite spacious, featuring large windows that bathe the room in natural light and offer picturesque views of the surrounding rice fields. The villa's interior exudes a cozy and textured feel with its wooden furniture, which extends to both the kitchen and bedroom areas. Additionally, the white walls provide an open and well-lit ambiance. The outdoor space is equipped with comfortable seating and a large swimming pool providing a perfect place to cool off and enjoy the beautiful surroundings. Not only does this property offer a great investment opportunity with a high ROI, but it's also an ideal choice for family life due to its well-designed layout and amenities. WE LOVEThe Mediterranean design
The upscale neighborhood