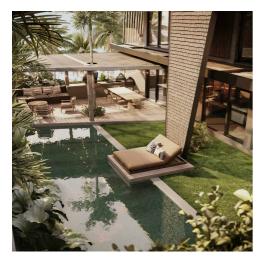

Designed by the famous architect Biombo with a blend of tropical and modern aesthetics, these unique villas were created. The developer prioritizes premium eco-friendly materials, and construction is carried out by a dedicated contractor adhering to European quality standards. The villa boasts a land size of 420 sqm and a building size of 360 sqm, featuring 4 bedrooms and 4 bathrooms. This villa comes complete with a 15-meter swimming pool extending from the bedroom area to the sunken lounge. The outdoor space includes a lush lawn, pool deck, and BBQ area enveloped by tropical gardens. Don't let this opportunity slip by to invest in a villa with promising returns on investment.