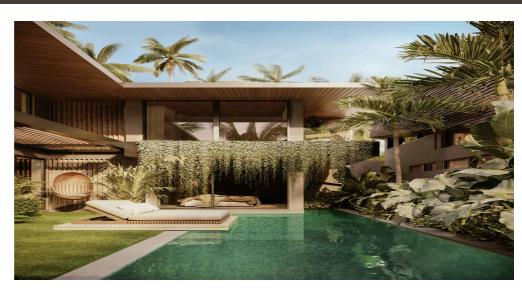

# **Features**

Property ID BE-2313 Bathrooms

Price \$1,195,000 Leasehold 25 Years

Land Area 420 sqm Delivery Date 08/2025

**Property Size** 360 sqm

Bedrooms 4

This stunning villa is situated in Berawa beach, a prime location known for its proximity to top beach clubs, restaurants, and cafes. Berawa beach is just a 4-minute ride away by motorbike, making it conveniently accessible.

Designed by the famous architect Biombo with a blend of tropical and modern aesthetics, these unique villas were created. The developer prioritizes premium eco-friendly materials, and construction is carried out by a dedicated contractor adhering to European quality standards. The villa boasts a land size of 420 sqm and a building size of 360 sqm, featuring 4 bedrooms and 4 bathrooms. This villa comes complete with a 15-meter swimming pool extending from the bedroom area to the sunken lounge. The outdoor space includes a lush lawn, pool deck, and BBQ area enveloped by tropical gardens. Don't let this opportunity slip by to invest in a villa with promising returns on investment.