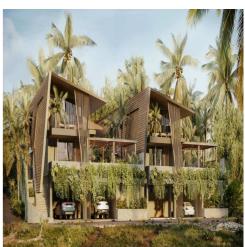

# **Features**

Property ID BE-2313 Bathrooms

Price \$1,195,000 Leasehold 25 Years

Land Area 420 sqm Delivery Date 08/2025

**Property Size** 360 sqm

Bedrooms 4

This stunning villa is situated in Berawa beach, a prime location known for its proximity to top beach clubs, restaurants, and cafes. Berawa beach is just a 4-minute ride away by motorbike, making it conveniently accessible.

Designed by the famous architect Biombo with a blend of tropical and modern aesthetics, these unique villas were created. The developer prioritizes premium eco-friendly materials, and construction is carried out by a dedicated contractor adhering to European quality standards. The villa boasts a land size of 420 sqm and a building size of 360 sqm, featuring 4 bedrooms and 4 bathrooms. This villa comes complete with a 15-meter swimming pool extending from the bedroom area to the sunken lounge. The outdoor space includes a lush lawn, pool deck, and BBQ area enveloped by tropical gardens. Don't let this opportunity slip by to invest in a villa with promising returns on investment.