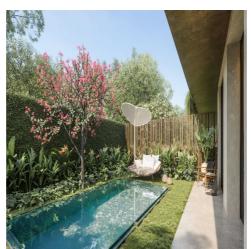

# **Features**

**Property Size** 

Property ID BE-1138 Bathrooms

103-110 sqm

Price \$330,000 Leasehold 37 years

Land Area sqm Delivery Date December 2026

Bedrooms 1

Introducing this off-plan one-bedroom apartment nestled in a peaceful location, Pantai Lima Beach in Pererenan, one of the most fashionable luxurious areas in Bali. This prime location is just 5 minutes away from the island's trendiest places; a 4-minute walk to Hippie Fish, a 5-minute walk to Sol Roof Top Bar, a 9-minute walk to La Brisa, and a 10-minute walk to Como Beach Club. The development boasts direct sea views and is just a 2-minute walk to the beach, with the beach literally 150 meters away via a private walking path. This apartment epitomizes contemporary opulence with a refined design that seamlessly blends a wooden interior with subtle hints of modern flair. It features a single bedroom complete with a private ensuite bathroom. The exquisitely furnished interior radiates sophistication, while the impeccably appointed kitchen and timeless living room, adorned with plush sofas for utmost comfort, invite you to relax and unwind. The private pool and serene garden offer an ideal space to enjoy the tranquil ambiance. Pamper yourself in the luxury spa, keep up with your fitness routine in the well-equipped gym, and savor the convenience of this all-encompassing haven. Welcome to a lifestyle where every detail reflects a commitment to opulence, comfort, and enduring value—an investment in both property and living at its finest.

## **WE LOVE**

The sleek design and the private swimming pool

The proximity to the trendiest places and the serene location

The 5-star amenities