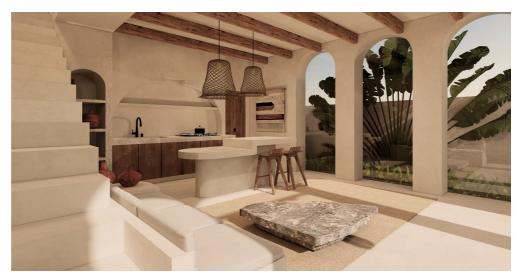

This villa showcases a boho style design, spanning across a land area of 101 sqm with a building area of 141 sqm. It boasts 2 bedrooms and a well-designed bathroom, creating a relaxing and spacious atmosphere. The large windows in the villa offer a seamless connection to the outside, allowing for an abundance of natural light and a sense of openness. The living room features a unique granite design on the table, accompanied by an open bar kitchen. Outdoors, you'll find a swimming pool with a convenient shower, providing both indoor and outdoor amenities enhancing the overall island-like experience of this villa.