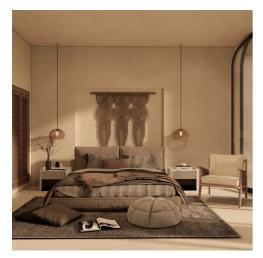

This villa showcases a boho style design, spanning across a land area of 101 sqm with a building area of 141 sqm. It boasts 2 bedrooms and a well-designed bathroom, creating a relaxing and spacious atmosphere. The large windows in the villa offer a seamless connection to the outside, allowing for an abundance of natural light and a sense of openness. The living room features a unique granite design on the table, accompanied by an open bar kitchen. Outdoors, you'll find a swimming pool with a convenient shower, providing both indoor and outdoor amenities enhancing the overall island-like experience of this villa.