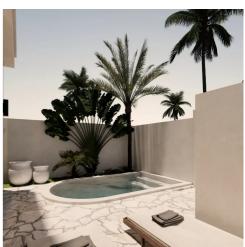

This villa showcases a boho style design, spanning across a land area of 101 sqm with a building area of 141 sqm. It boasts 2 bedrooms and a well-designed bathroom, creating a relaxing and spacious atmosphere. The large windows in the villa offer a seamless connection to the outside, allowing for an abundance of natural light and a sense of openness. The living room features a unique granite design on the table, accompanied by an open bar kitchen. Outdoors, you'll find a swimming pool with a convenient shower, providing both indoor and outdoor amenities enhancing the overall island-like experience of this villa.